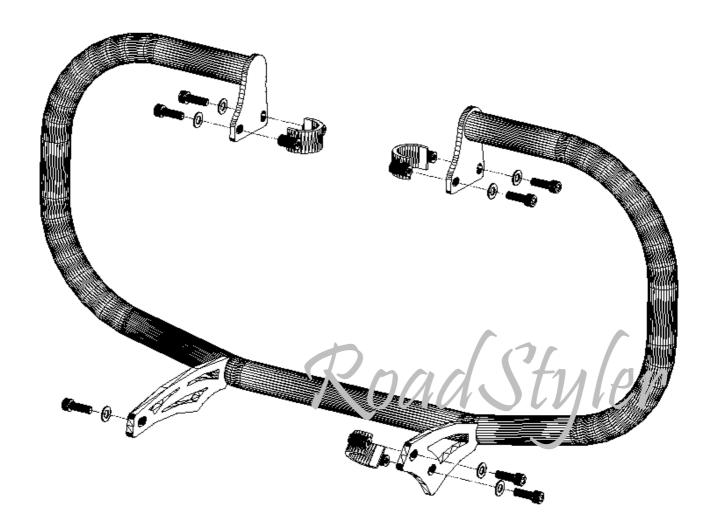

## Front Engine Guards – Honda Shadow VT750 C2 RC44 (1997-2003y)

## **General information and comments:**

- 1. It is not required to disassembly of the radiator grille just unscrew the top, fold the cover and slide clamps.
- 2. Do not tighten the screws too tight, so as not to bend the handles and not destroy the elements (eg frame) of bike.
- 3. After installation, verify that you are free to operate the clutch and brake pedals.
- 4. Remember that the engine guards and are not designed to protect the driver and passenger, but to protect the motorcycle to a limited extent. Engine guards may be effective at low speeds.