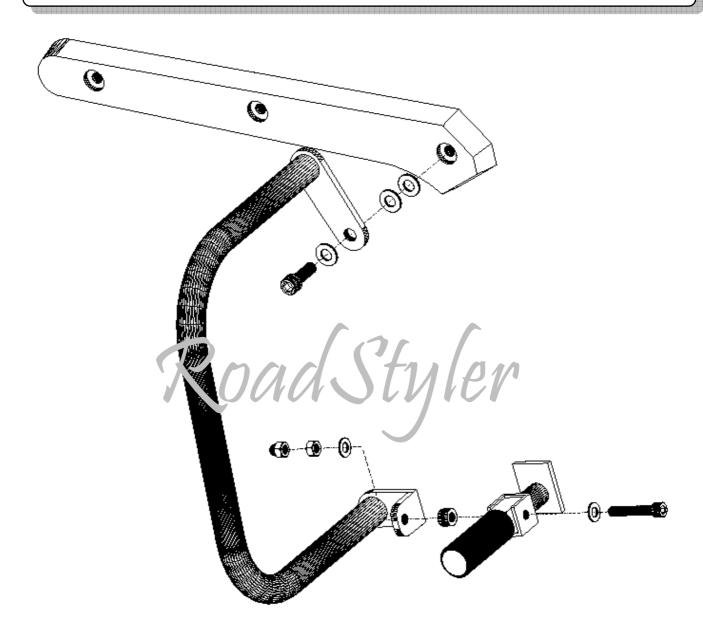

## Back Guards - Honda Shadow VT750 C4/5 RC50 (2004-2007y)



## **General information and comments:**

- 1. Do not tighten the screws too tight, so as not to bend the handles and not destroy the elements (eg frame) of bike.
- 2. Remember that the guards and are not designed to protect the driver and passenger, but to protect the motorcycle to a limited extent. Engine guards may be effective at low speeds.
- 3. Due to the two-piece design, rear guards should always be used in the company of good quality saddlebags. Installation of the rear guards themselves do not provide sufficient protection of motorcycle.