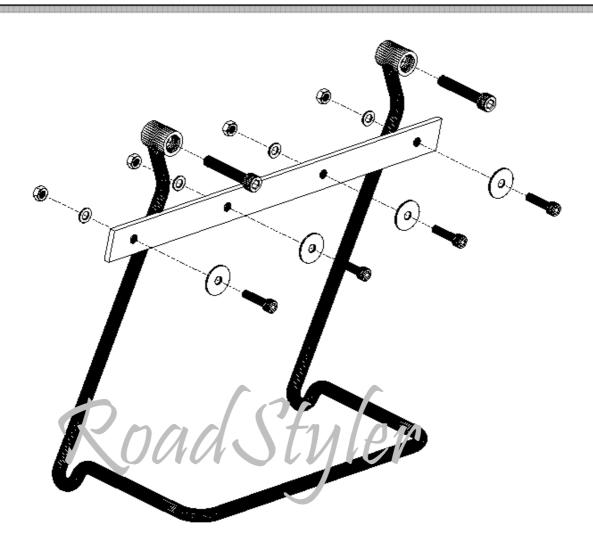

## **Saddlebag Support Bars Honda**

- VT1100 C (SC18) 1987-1996 + Spirit (SC18) 1997-2011,
  - VT1100 Sabre SC43,
  - VT1100 Tourer SC37,
    - VT1100 C2

## General information and comments:

- 1. Do not tighten the screws too tight.
- 2. Tighten all main 2 screws at the end after assembling the entire structure on a motorcycle.
- 3. Always check the screw length and pitch compare to the original. The final length of the screw depends on the installed components on the bike.
- 4. WARNING: After installation check whether support bar (or saddlebag) will not hit the overhang elements of the motorcycle (eg belt or cardan shaft) while driving! You can order from us the additional spacers.