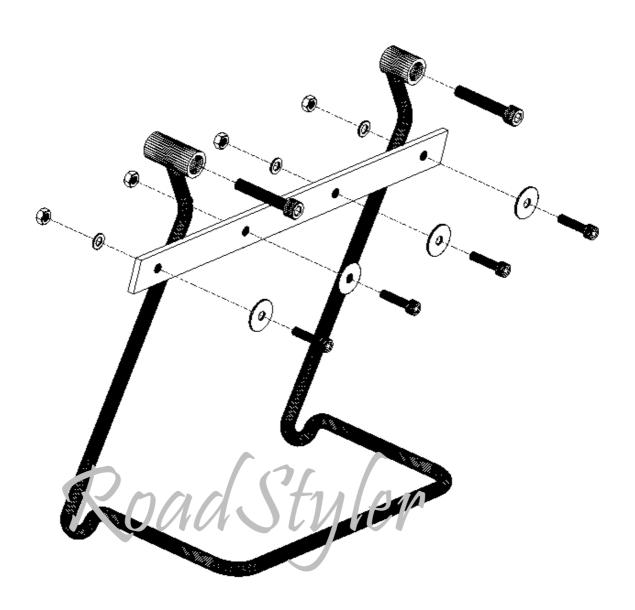

## Saddlebag Support Bars Honda Shadow VT750 C2 (1997-2003y)

## **General information and comments:**

- 1. Do not tighten the screws too tight.
- 2. Tighten all main 2 screws at the end after assembling the entire structure on a motorcycle.
- 3. Always check the screw length and pitch compare to the original. The final length of the screw depends on the installed components on the bike.
- 4. WARNING: After installation check whether support bar (or saddlebag) will not hit the overhang elements of the motorcycle (eg belt or cardan shaft) while driving! You can order from us the additional spacers.