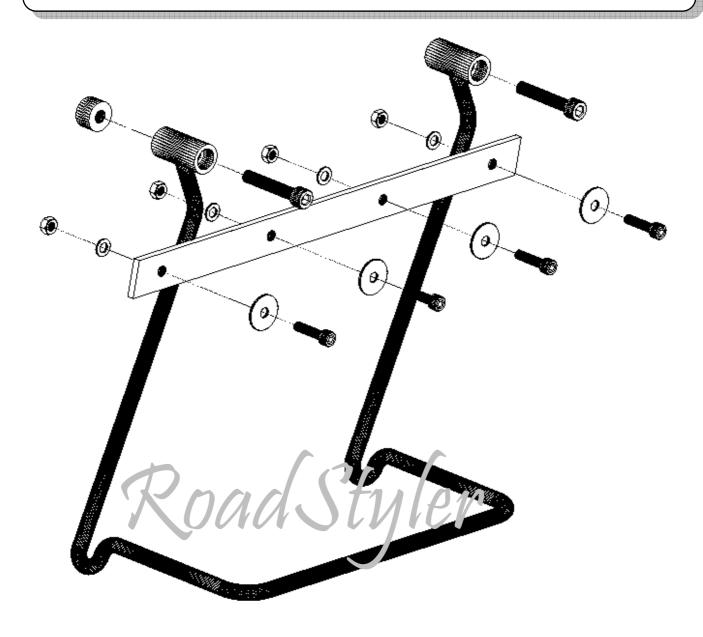

## Saddlebag Support Bars Honda VT750 DC / Black Widow (2001-2007)

## **General information and comments:**

- 1. Do not tighten the screws too tight.
- 2. Tighten all main 2 screws at the end after assembling the entire structure on a motorcycle.
- 3. Always check the screw length and pitch compare to the original. The final length of the screw depends on the installed components on the bike.
- 4. WARNING: After installation check whether support bar (or saddlebag) will not hit the overhang elements of the motorcycle (eg belt or cardan shaft) while driving! You can order from us the additional spacers.