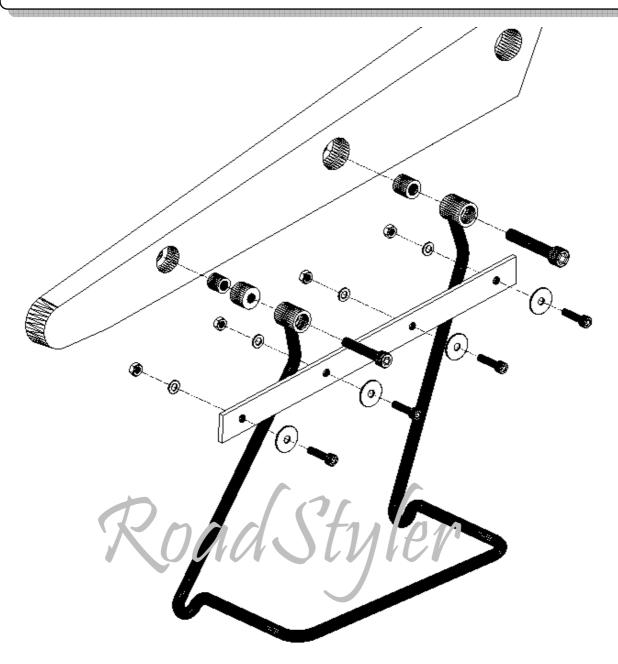

## Saddlebag Support Bars – Honda VTX1300 and VTX1800

## **General information and comments:**

- 1. Do not tighten the screws too tight.
- 2. Tighten all main 2 screws at the end after assembling the entire structure on a motorcycle.
- 3. Always check the screw length and pitch compare to the original. The final length of the screw depends on the installed components on the bike.
- 4. Supports for models VTX1300/1800 Custom and Retro vary in sizes and handles, while the assembly is the same.
- 5. WARNING: After installation check whether support bar (or saddlebag) will not hit the overhang elements of the motorcycle (eg belt or cardan shaft) while driving! You can order from us the additional spacers.