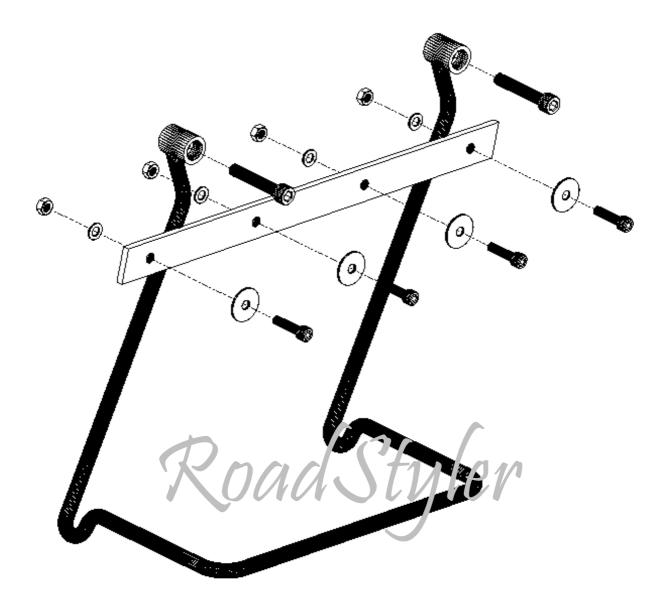

## Saddlebag Support Bars Suzuki Intruder 1500LC / C90 / VL1500 (up to 2012)

General information and comments:

1. Do not tighten the screws too tight.

www. RoadStyler.com

- 2. Tighten all main 2 screws at the end after assembling the entire structure on a motorcycle.
- 3. Always check the screw length and pitch compare to the original. The final length of the screw depends on the installed components on the bike.
- 4. WARNING: After installation check whether support bar (or saddlebag) will not hit the overhang elements of the motorcycle (eg belt or cardan shaft) while driving! You can order from us the additional spacers.