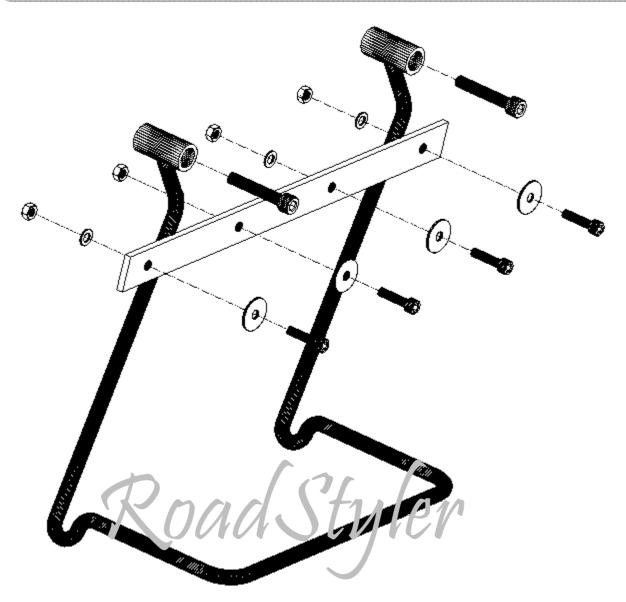

## **Saddlebag Support Bars**

- Suzuki Volusia / C800 / C50 / VL800,
  - Suzuki M800 (2005-2009y)

## **General information and comments:**

- 1. Do not tighten the screws too tight.
- 2. Tighten all main 2 screws at the end after assembling the entire structure on a motorcycle.
- 3. Always check the screw length and pitch compare to the original. The final length of the screw depends on the installed components on the bike.
- 4. WARNING: After installation check whether support bar (or saddlebag) will not hit the overhang elements of the motorcycle (eg belt or cardan shaft) while driving! You can order from us the additional spacers.