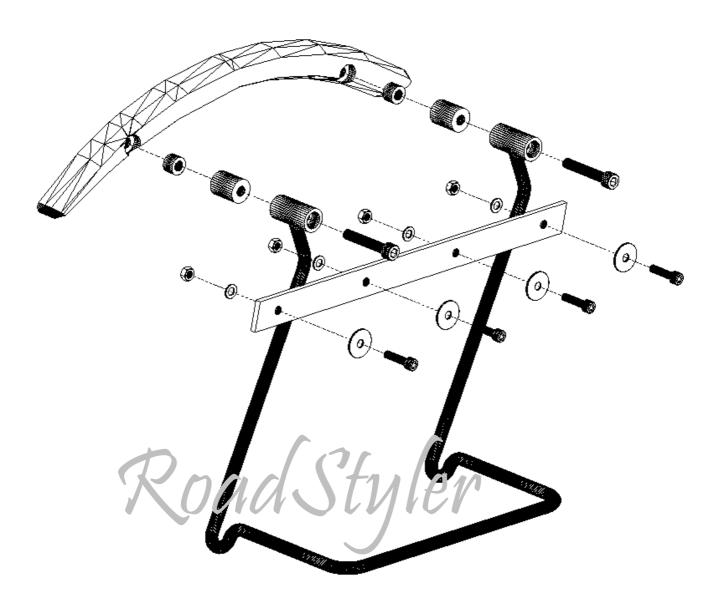

## Saddlebag Support Bars Yamaha Wild Star 1600, Road Star 1600/1700, Royal Star 1300A

General information and comments:

- 1. Do not tighten the screws too tight.
- 2. Tighten all main 2 screws at the end after assembling the entire structure on a motorcycle.
- 3. Always check the screw length and pitch compare to the original. The final length of the screw depends on the installed components on the bike.
- 4. WARNING: After installation check whether support bar (or saddlebag) will not hit the overhang elements of the motorcycle (eg belt or cardan shaft) while driving! You can order from us the additional spacers.