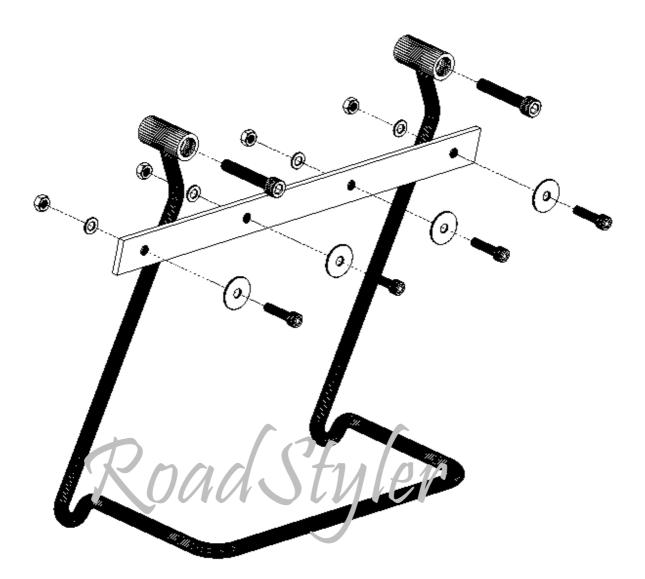

## Saddlebag Support Bars Yamaha Midnight Star 1900 (Roadliner / Stratoliner)

General information and comments:

- 1. Do not tighten the screws too tight.
- 2. Tighten all main 2 screws at the end after assembling the entire structure on a motorcycle.
- 3. Always check the screw length and pitch compare to the original. The final length of the screw depends on the installed components on the bike.
- 4. WARNING: After installation check whether support bar (or saddlebag) will not hit the overhang elements of the motorcycle (eg belt or cardan shaft) while driving! You can order from us the additional spacers.