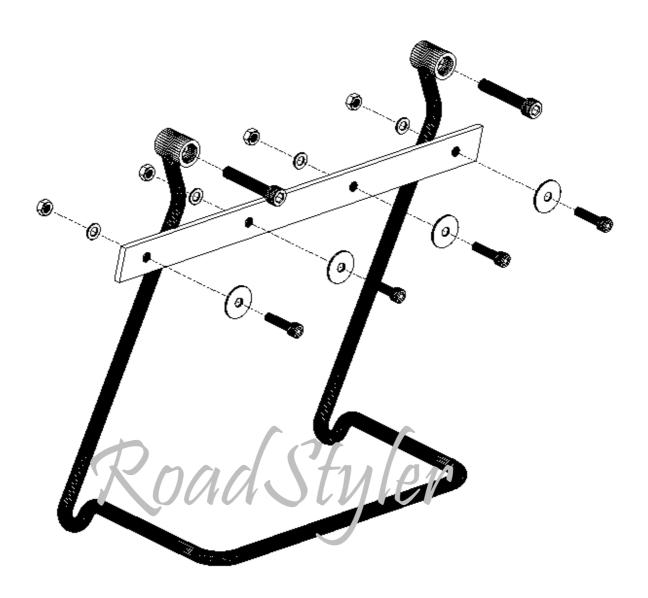

## Saddlebag Support Bars Yamaha Drag Star (VStar) 650 Classic and Custom

## **General information and comments:**

- 1. Do not tighten the screws too tight.
- 2. Tighten all main 2 screws at the end after assembling the entire structure on a motorcycle.
- 3. Always check the screw length and pitch compare to the original. The final length of the screw depends on the installed components on the bike.
- 4. Supports for Yamaha 650 Classic and Custom vary in sizes, while the assembly is the same.
- 5. WARNING: After installation check whether support bar (or saddlebag) will not hit the overhang elements of the motorcycle (eg belt or cardan shaft) while driving! You can order from us the additional spacers.