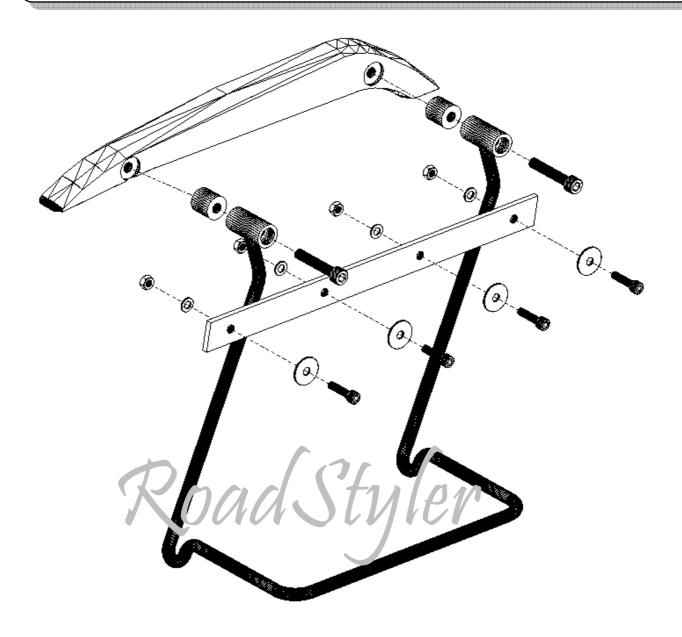

## Saddlebag Support Bars Yamaha Midnight Star (VStar) 950 and 1300

## **General information and comments:**

- 1. Do not tighten the screws too tight.
- 2. Tighten all main 2 screws at the end after assembling the entire structure on a motorcycle.
- 3. Always check the screw length and pitch compare to the original. The final length of the screw depends on the installed components on the bike.
- 4. WARNING: After installation check whether support bar (or saddlebag) will not hit the overhang elements of the motorcycle (eg belt or cardan shaft) while driving! You can order from us the additional spacers.