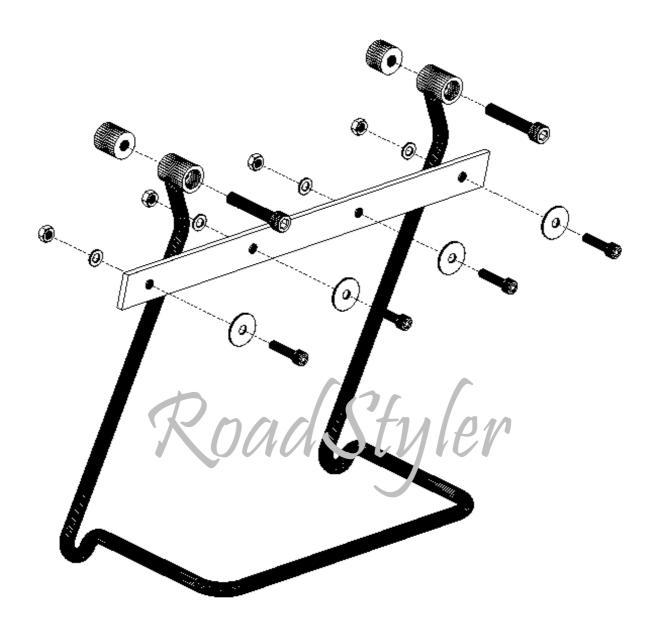

## Saddlebag Support Bars – Yamaha Stryker 1300 (XVS1300 Custom)

## **General information and comments:**

- 1. Do not tighten the screws too tight.
- 2. Tighten all main 2 screws at the end after assembling the entire structure on a motorcycle.
- 3. Always check the screw length and pitch compare to the original. The final length of the screw depends on the installed components on the bike.
- 4. WARNING: After installation check whether support bar (or saddlebag) will not hit the overhang elements of the motorcycle (eg belt or cardan shaft) while driving! You can order from us the additional spacers.